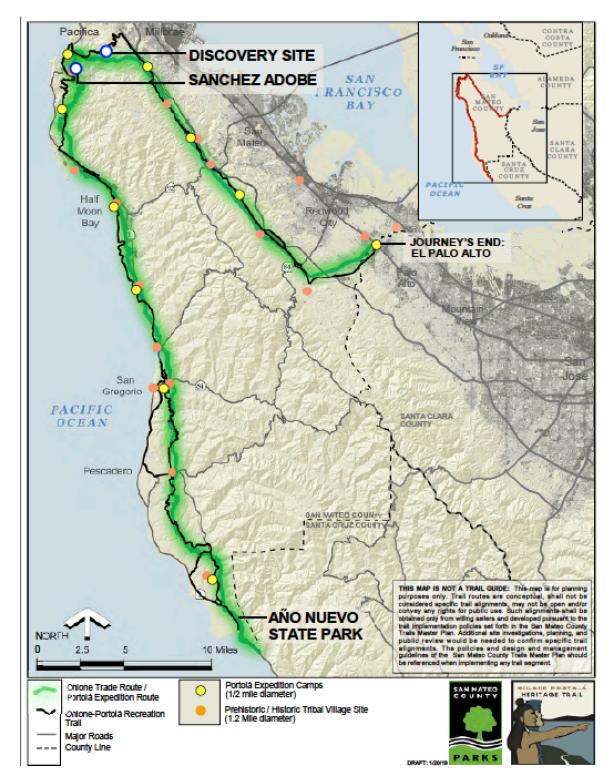

Page of 2 \*Resource Name or # (Assigned by recorder) Ohlone/Portolá Heritage Trail