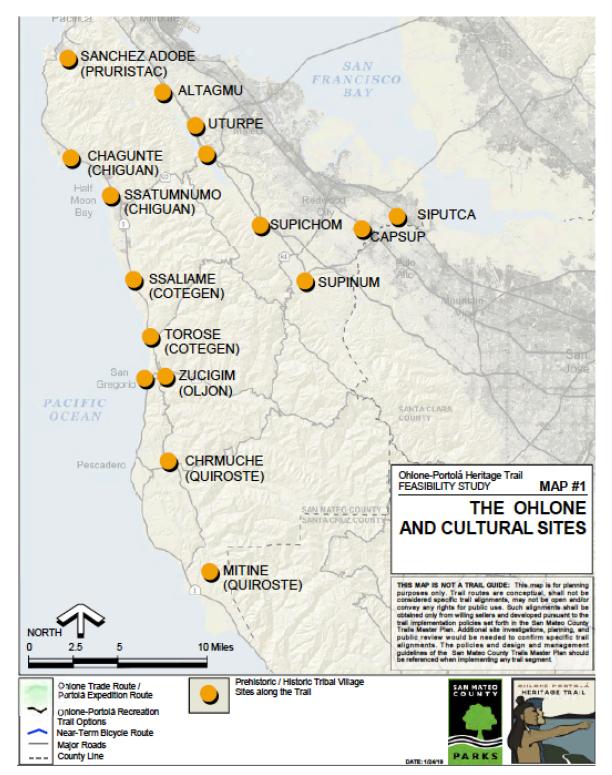

Page of 2 \*Resource Name or # (Assigned by recorder) Ohlone/Portolá Heritage Trail

\*Map Name: The Ohlone and Cultural Sites \*Date of map: Jan 2019

| State of California Natural Resources Agency DEPARTMENT OF PARKS AND RECREATION | Primary #<br>HRI# |
|---------------------------------------------------------------------------------|-------------------|
| LOCATION MAP                                                                    | Trinomial         |