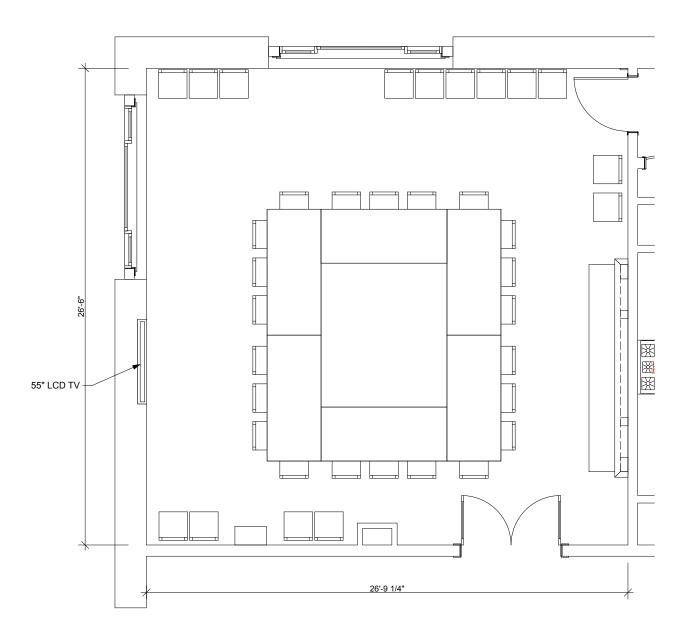

## **Atkinson Meeting Room**

#### Seating Plan A

Scale: 3/16" = 1'-0 Square Footage: 709 Maximum Seating: 40 Date: August 6, 2011 San Mateo County History Museum 2200 Broadway Street Redwood City, CA 94063

(650) 299-0104

Drawing by: JoshShade@gmail.com