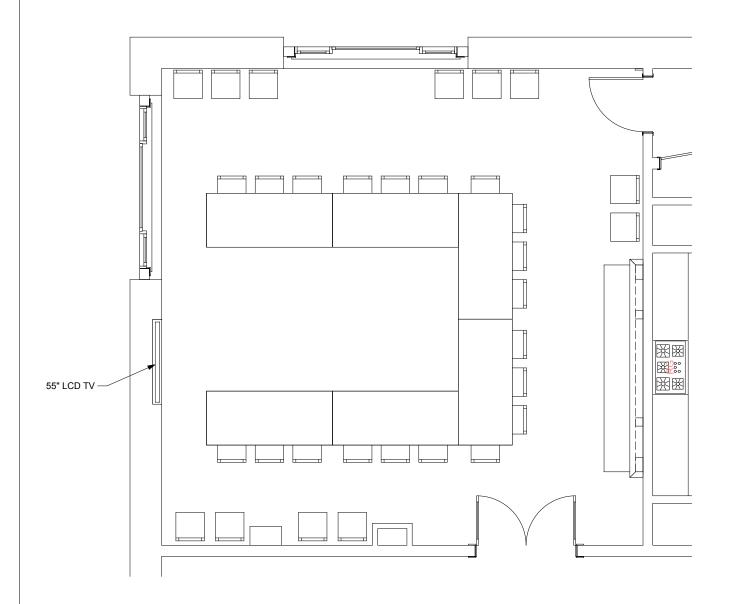

# **Atkinson Meeting Room**

#### Seating Plan C

Scale: 3/16" = 1'-0 Square Footage: 709 Maximum Seating: 40 Date: August 6, 2011

San Mateo County History Museum 2200 Broadway Street Redwood City, CA 94063 (650) 299-0104

Drawing by: JoshShade@gmail.com