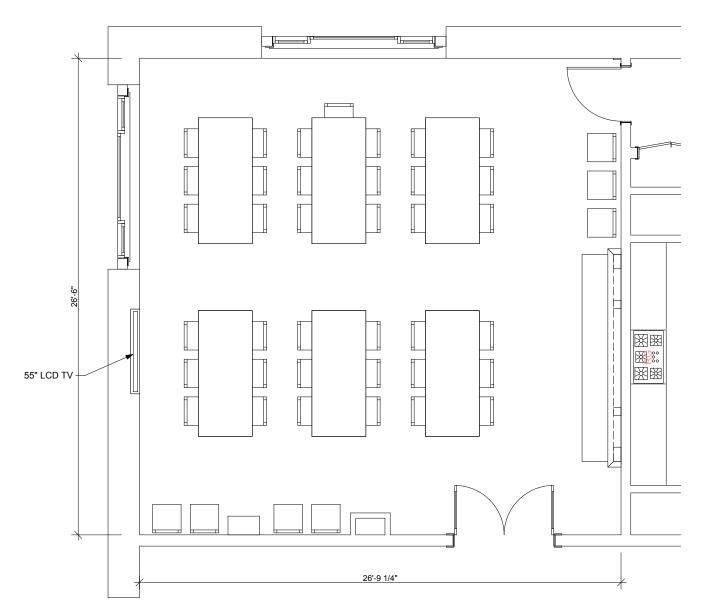

### **Atkinson Meeting Room**

#### Seating Plan B

Scale: 3/16" = 1'-0 Square Footage: 709 Maximum Seating: 40 Date: August 6, 2011 San Mateo County History Museum 2200 Broadway Street Redwood City, CA 94063

(650) 299-0104

Drawing by: JoshShade@gmail.com